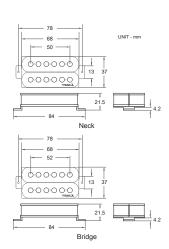

Plasma-FH1 pickups are carefully made with heavy Formvar copper wire and Ceramic bar type magnets. The coils are wax potted for stabilization to insure the complete, clean reproduction of sound.

| Position | D.C.Resistance | Resonant Peak | Spacing | Output Level | Tone Chart:             |
|----------|----------------|---------------|---------|--------------|-------------------------|
| NECK:    | 5.3 kohm       | 7.3 kHz       | 50 mm   | MID          | 35 35                   |
| BRIDGE:  | 7.3 kohm       | 5.6 kHz       | 52 mm   | MID-HIGH     | 33 34<br>33 33<br>32 32 |
|          |                |               |         |              | Bass Mid Treble         |