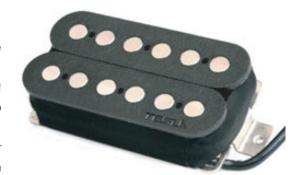

## PLASMA-FH1

This product is a passive humbucker pickup which utilizes a fiber bobbin and fat 6.3mm pole pieces. The humbucker features both neck and bridge pickups!

This very popular pickup features a full attacking and clear sound over the whole tonal range! Making this powerful pickup the perfect choice for you the working musician, if you prefer to play jazz, funk or heavy metal!

PICKUP COLOR: MUSIC STYLES:
BLACK ROCK, JAZZ, METAL, FUNK, POP