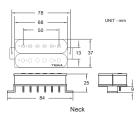

| Position        | D.C.Resistance | Resonant Peak   | Spacing   | Outpu         | ut Level | Tone Chart:             |  |
|-----------------|----------------|-----------------|-----------|---------------|----------|-------------------------|--|
| NECK:           | 7.5 kohm       | 7.3 kHz         | 50 mm     | MID-          | HIGH     |                         |  |
| BRIDGE:         | 9.5 kohm       | 6.4 kHz         | 52.5 mm   | HIGH          |          | 33 34<br>33 33<br>32 32 |  |
| MORE INFOR      | RMATION        |                 |           |               |          | Bass Mid Treble         |  |
| Type: DUAL COIL |                | CONDUCTOR WIRE: | PICKUP CC | PICKUP COLOR: |          | TYLES:                  |  |

68 - 52.5-13 

Bridge

| MORE INFORMATION          |                                  |          |  |  |  |  |  |  |
|---------------------------|----------------------------------|----------|--|--|--|--|--|--|
| Type: DUAL COIL           | 4-CONDUCTOR WIRE:                | PICKUP C |  |  |  |  |  |  |
| Copper Wire: PLAIN ENAMEL | RED-HOT                          | BLACK,   |  |  |  |  |  |  |
|                           | WHITE & BLACK-CENTER             | WHITE    |  |  |  |  |  |  |
| Magnet: CERAMIC (BAR)     | <b>GREEN &amp; SHIELD-GROUND</b> |          |  |  |  |  |  |  |