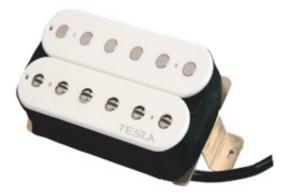

## PLASMA-7

The Plasma-7 pickup is very responsive to the picking attack and allows for some of the best distortion available on this planet. Now if you want a pickup to play some jazz, this is not your pickup. If you want the world to hear your sound and then grab some gloves, install the Plasma-7 and let 'er rip. Plasma-7 pickups are carefully made with American made plain enamel copper wire; Ceramic bar type magnets. The coils are wax potted for stabilization to insure the complete, clean reproduction of sound. Equipped with 4 wire leads that give the player endless tonal possibilities.

| Position        | D.C.Resistance | Resonant Peak   | Spacing   | Outpu         | ut Level | Tone Chart:             |  |
|-----------------|----------------|-----------------|-----------|---------------|----------|-------------------------|--|
| NECK:           | 7.5 kohm       | 7.3 kHz         | 50 mm     | MID-          | HIGH     |                         |  |
| BRIDGE:         | 9.5 kohm       | 6.4 kHz         | 52.5 mm   | HIGH          |          | 33 34<br>33 33<br>32 32 |  |
| MORE INFOR      | RMATION        |                 |           |               |          | Bass Mid Treble         |  |
| Type: DUAL COIL |                | CONDUCTOR WIRE: | PICKUP CC | PICKUP COLOR: |          | TYLES:                  |  |