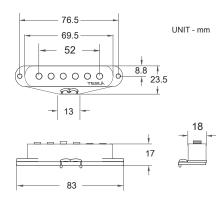

The Plasma-STS is made with polyurethane copper wire and Alnico 5 Polepiece magnets.

| Position | D.C.Resistance | Resonant Peak | Spacing | Output Level | Tone Chart:                                |
|----------|----------------|---------------|---------|--------------|--------------------------------------------|
| NECK:    | 7.6 kohm       | 15.1 kHz      | 52 mm   | MID          | 35 35 35 35 35 33 32 32 31 Bass Mid Treble |
| MIDDLE:  | 7.6 kohm       | 15.1 kHz      | 52 mm   | MID          |                                            |
| BRIDGE:  | 10.4 kohm      | 12.3 kHz      | 52 mm   | MID-HIGH     |                                            |