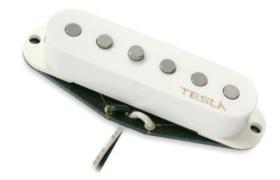

## **PLASMA-STS**

The Plasma-STS is a single coil sized pickup with dual bobbins stacked vertically for superior noise cancelling, if you are looking for a noiseless pickup then this is your best option, forget about the hum and the noise and enjoy the beautiful clear and bright sound with mid to high output levels perfect for the guitarrist that enjoys playing rock, metal or pop music.

The Plasma-STS is made with polyurethane copper wire and Alnico 5 Polepiece magnets.

| Position | D.C.Resistance | Resonant Peak | Spacing | Output Level | Tone Chart:                                |
|----------|----------------|---------------|---------|--------------|--------------------------------------------|
| NECK:    | 7.6 kohm       | 15.1 kHz      | 52 mm   | MID          | 35 35 35 35 35 33 32 32 31 Bass Mid Treble |
| MIDDLE:  | 7.6 kohm       | 15.1 kHz      | 52 mm   | MID          |                                            |
| BRIDGE:  | 10.4 kohm      | 12.3 kHz      | 52 mm   | MID-HIGH     |                                            |

MORE INFORMATION

Type: DUAL COIL 2

Copper Wire: POLYURETHANE Wagnet: ALNICO 5(POLEPIECES) B

2 CONDUCTOR WIRE: ORANGE, YELLOW OR WHITE-HOT BLACK-GROUND

PICKUP COLOR: BLACK, WHITE

MUSIC STYLES: ROCK, METAL, POP