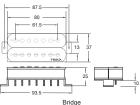

| Position                  | D.C.Resistance | Resonant Peak                 | Spacing |               | Output Level |                        | Tone Chart: |
|---------------------------|----------------|-------------------------------|---------|---------------|--------------|------------------------|-------------|
| NECK:                     | 14.5 kohm      | 4.8 kHz                       | 58 mm   |               | MID-HIGH     |                        | 36 36 36 35 |
| BRIDGE:                   | 17.8 kohm      | 4.3 kHz                       |         | 61.5 mm       |              | 1                      | 33 33       |
| MORE INFORMATION          |                |                               |         |               |              |                        |             |
| Type: DUAL COIL           |                | CONDUCTOR WIRE:               |         | PICKUP COLOR: |              | MUSIC STYLES:          |             |
| Copper Wire: PLAIN ENAMEL |                | ED-HOT<br>HITE & BLACK-CENTER |         | BLACK         |              | ROCK, METAL, FUNK, POP |             |
| Magnet: CERAMIC (BAR)     |                | REEN & SHIELD-GROUND          |         |               |              |                        |             |
|                           |                |                               |         |               |              |                        |             |