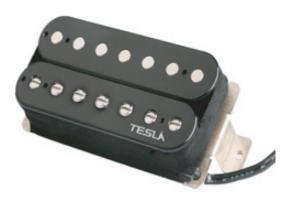

## PLASMA-71 (7 STRING)

Created for the 7 string guitar, this humbucker features both neck and bridge pickups!. The neck pickup produces a smooth and clean sound, while the bridge pickup produces a heavy strong distorting sound. An excellent choice for you if you play rock, metal or funk!. Plasma-71 pickups are carefully made with American made plain enamel copper wire; Ceramic bar type magnets. The coils are wax potted for stabilization to insure the complete, clean reproduction of sound. Equipped with 4 wire leads that give the player endless tonal possibilities.