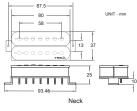

| Position                  | D.C.Resistance | Resonant Peak                 | Spacing |               | Output Level |                        | Tone Chart: |
|---------------------------|----------------|-------------------------------|---------|---------------|--------------|------------------------|-------------|
| NECK:                     | 14.5 kohm      | 4.8 kHz                       | 58 mm   |               | MID-HIGH     |                        | 36 36 36 35 |
| BRIDGE:                   | 17.8 kohm      | 4.3 kHz                       |         | 61.5 mm       |              | 1                      | 33 33       |
| MORE INFORMATION          |                |                               |         |               |              |                        |             |
| Type: DUAL COIL           |                | CONDUCTOR WIRE:               |         | PICKUP COLOR: |              | MUSIC STYLES:          |             |
| Copper Wire: PLAIN ENAMEL |                | ED-HOT<br>HITE & BLACK-CENTER |         | BLACK         |              | ROCK, METAL, FUNK, POP |             |
| Magnet: CERAMIC (BAR)     |                | REEN & SHIELD-GROUND          |         |               |              |                        |             |
|                           |                |                               |         |               |              |                        |             |