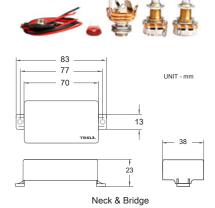

MORE INFORMATION

Type: DUAL COIL

Copper Wire: POLYURETHANE

Magnet: ALNICO 5 (BAR)

Battery Life:6000 HOURS

Current Consumption: 90 µA

4 CONDUCTOR WIRE: RED-DC 9VOLT WHITE & BLACK-HOT

GREEN & SHIELD-GROUND