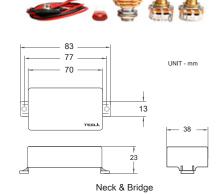

| Position | Resonant Peak | Spacing | Output Level | Tone Chart:                              |
|----------|---------------|---------|--------------|------------------------------------------|
| NECK:    | 2.4 kHz       | 54 mm   | HIGH         | 3535                                     |
| BRIDGE:  | 2.3 kHz       | 54 mm   | HIGH         | 33 33 33 33 33 33 32 33 33 33 32 32 32 3 |
|          |               |         |              | Bass Mid Treble                          |