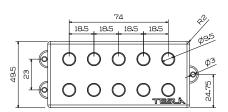

The VR-MM5 is carefully made with Plain Enamel Copper Wire and equipped with 4-Conductor Wire Leads and Fiber bobbins.

| D.C.Resistance | Resonant Peak | Spacing | Output Level | Tone Chart:                                            |
|----------------|---------------|---------|--------------|--------------------------------------------------------|
| 7.4 kohm       | 4.2 kHz       | 74 mm   | MID-HIGH     | 35 36 36 37 34 34 32 32 32 32 32 32 31 Bass Mid Treble |