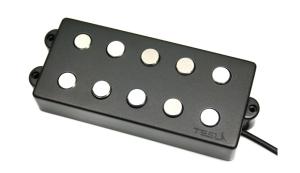

## VR-MM5

The VR-MM5 Humbucker is specially designed for the Music Man® StingRay® 5-String Bass. It Features Large Alnico 5 Staggered pole piece magnets under each string resulting in a completely optimized balance in tone and sound. Connect the VR-MM5 in series if you're a player seeking a deeper, heavier loud sound or try the original parallel connection.

## MORE INFORMATION

Type: DUAL COIL

Copper Wire: PLAIN ENAMEL

Magnet: ALNICO 5 (POLEPIECES)

4-CONDUCTOR WIRE:
RED & BLACK-HOT
GREEN & WHITE &

SHIELD-GROUND

PICKUP COLOR: BLACK MUSIC STYLES: ROCK, JAZZ, FUNK, BLUES, POP, COUNTRY