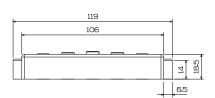

The VR-MM5 is carefully made with Plain Enamel Copper Wire and equipped with 4-Conductor Wire Leads and Fiber bobbins.

| D.C.Resistance | Resonant Peak | Spacing | Output Level | Tone Chart:                                            |
|----------------|---------------|---------|--------------|--------------------------------------------------------|
| 7.4 kohm       | 4.2 kHz       | 74 mm   | MID-HIGH     | 35 36 36 37 34 34 32 32 32 32 32 32 31 Bass Mid Treble |