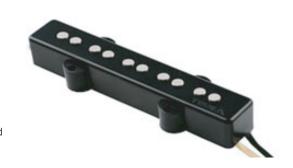

## VR-B2

We make a 5-string pickup with vintage sound for the bass player.

This pickup is especially designed to produce punchy low-end and clear high sound.

42 AWG copper wire with Formvar insulation, 10 each Alnico 5 magnets, fiber bobbins and Cloth Covered Wire are used in the VR-B2 pickup.

MORE INFORMATION

Type: SINGLE COIL

Copper Wire: HEAVY FORMVAR
Magnet: ALNICO 5 (POLEPIECES)

WAX CLOTH COVERED WIRE: PICKUP COLOR: MUSIC STYLES: ROCK, JAZZ, FUNK, BLUES, POP, COUNTRY