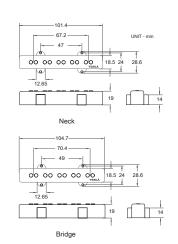

| Position | D.C.Resistance | Resonant Peak | Spacing | Output Level | Tone Chart:     |
|----------|----------------|---------------|---------|--------------|-----------------|
| NECK:    | 7.5 kohm       | 6.7 kHz       | 67.2 mm | MID          |                 |
| BRIDGE:  | 8.0 kohm       | 6.4 kHz       | 70.4 mm | MID-HIGH     | 34 33 33 33     |
|          |                |               |         |              | Bass Mid Treble |