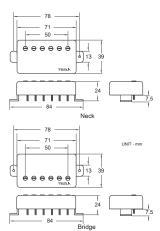

Equipped with 2 or 4 wire leads that give the player endless tonal possibilities.

| Position                  | D.C.Resistance | Resonant Peak                            | Spa     | Spacing       |     | ut Level                      | Tone Chart:                |
|---------------------------|----------------|------------------------------------------|---------|---------------|-----|-------------------------------|----------------------------|
| NECK:                     | 7.5 kohm       | 7.5 kHz                                  | 50      | mm            | MID |                               | 3535                       |
| BRIDGE:                   | 8.0 kohm       | 7.2 kHz                                  | 50 mm M |               | MID | HIGH                          | 33<br>32<br>32<br>33<br>32 |
|                           |                |                                          |         |               |     |                               | Bass Mid Treble            |
| MORE INFOR                | RMATION        |                                          |         |               |     | 1                             |                            |
| Type: DUAL COIL           |                | SINGLE CONDUCTOR<br>BRAIDED SHIELD WIRE: |         | PICKUP COLOR: |     | MUSIC STYLES:                 |                            |
| Copper Wire: PLAIN ENAMEL |                |                                          |         | GOLD          |     | ROCK, JAZZ, FUNK, BLUES, POP, |                            |
|                           |                | BLACK-HOT                                |         | CHROME        |     |                               |                            |