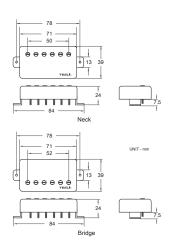

| Position | D.C.Resistance | Resonant Peak | Spacing | Output Level | Tone Chart:     |
|----------|----------------|---------------|---------|--------------|-----------------|
| NECK:    | 16.7 kohm      | 4.9 kHz       | 50 mm   | MID-HIGH     | 34 34 34        |
| BRIDGE:  | 23.5 kohm      | 3.9 kHz       | 52 mm   | HIGH         | 32 34<br>32 32  |
|          |                |               |         |              | Bass Mid Treble |