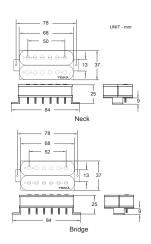

Equipped with 4 wire leads that give the player endless tonal possibilities.

| Position | D.C.Resistance | Resonant Peak | Spacing | Output Level | Tone Chart:     |
|----------|----------------|---------------|---------|--------------|-----------------|
| NECK:    | 16.7 kohm      | 6.1 kHz       | 50 mm   | MID-HIGH     | 35              |
| BRIDGE:  | 23.5 kohm      | 4.0 kHz       | 52 mm   | HIGH         | 33 33 33        |
|          |                |               |         |              | Bass Mid Treble |