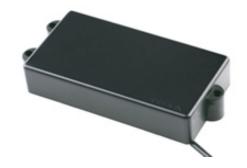

## **CORONA-B3**

The Corona-B3 unique shape is responsible to pick up the vibrations from all of the different string positions, it is perfectly balanced. This extremely powerful versatile humbucker features the ultimate in noise reduction. The Corona-B3 humbuckers are carefully made with heavy Formvar copper wire and Alnico 5 pole piece magnets.

MORE INFORMATION

Type: DUAL COIL

Copper Wire: HEAVY FORMVAR

Magnet: ALNICO 5 (POLEPIECES)

4-CONDUCTOR WIRE:
RED-HOT
WHITE & BLACK-CENTER

**GREEN & SHIELD-GROUND** 

PICKUP COLOR: BLACK

MUSIC STYLES: ROCK, METAL, JAZZ, FUNK, POP