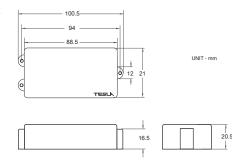

Equipped with 4 wire leads that give the player endless tonal possibilities.

| Position | D.C.Resistance | Resonant Peak | Spacing | Output Level | Tone Chart:             |
|----------|----------------|---------------|---------|--------------|-------------------------|
| BRIDGE:  | 9.7 kohm       | 5.2 kHz       | 67 mm   | MID-HIGH     | 35 36<br>35 35          |
|          |                |               |         |              | 33 34 33 33 32 32 32 31 |
|          |                |               |         |              | Bass Mid Treble         |