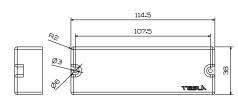

The Corona-6SF is equipped with 4 conductor wires, heavy formvar copper wire, ceramic bar type magnets and a 95mm magnetic field, this model is recommended for 6 string basses with less than 95mm spacing.

| Position | D.C.Resistance | Resonant Peak | Spacing | Output Level | Tone Chart:          |
|----------|----------------|---------------|---------|--------------|----------------------|
| NECK:    | 11.7 kohm      | 4.6 kHz       | 95 mm   | MID          | 34 35                |
| BRIDGE:  | 11.7 kohm      | 4.6 kHz       | 95 mm   | MID          | 33 33 34<br>33 33 33 |
|          |                |               |         |              | Bass Mid Treble      |